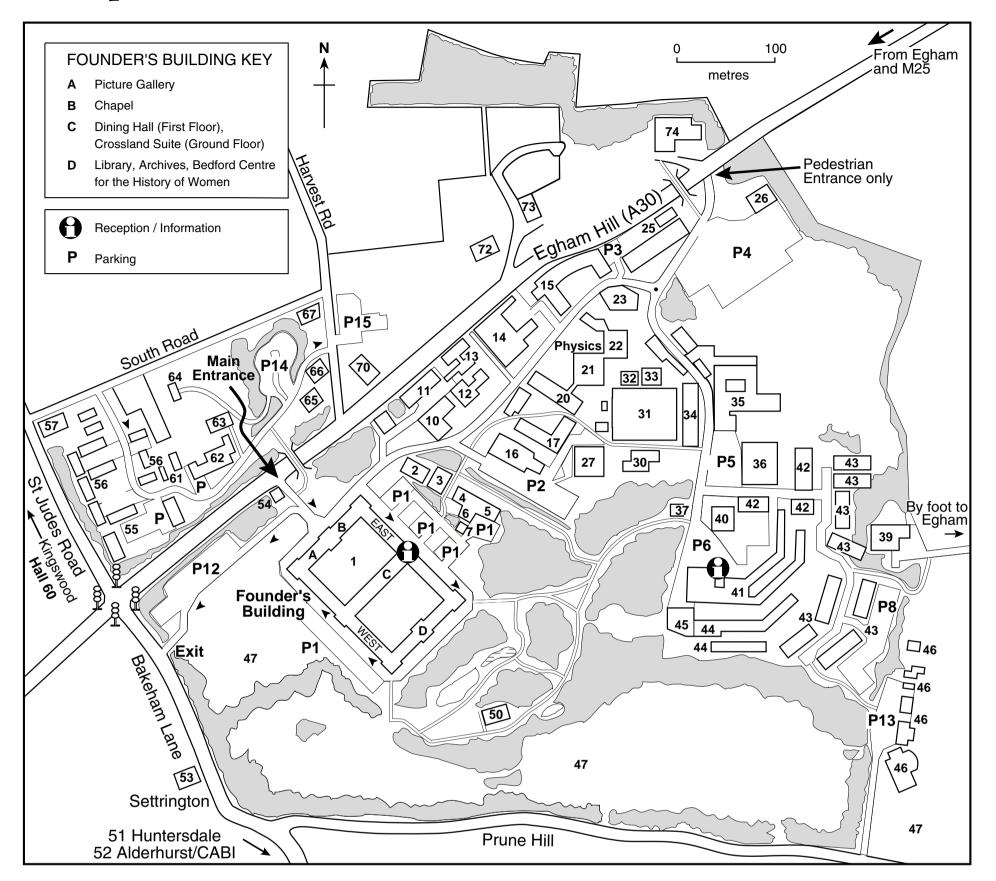

## Campus Plan

- Founder's (Crosslands Suite)
- 2 Lecture Rooms A & B
- 3 **Estates** Office
- 4 Waterstone's Bookshop
- 5 Laundry, Muslim Prayer Room
- 6 College Shop
- 7 Natwest Bank

- Horton Building (LTI & LT2) 20 (Social Policy & Social Science)
- 21 Tolansky (Physics)
- 21, 22 Particle Physics Masterclass
- 22 Wilson (Physics)
- 23 Students' Union & Tommy's Bar
- Orchard Building (Drama) 24

- 40 Williamson Hall
- Athlone Hall & Reception 41
- 42 Reid Hall
- 43 Runnymede Hall
- 44 Cameron Hall
- Holloways & Stumble Inn 45
- 46/7 Sports Halls and Fields

- 10 Computer Centre
- Williams Building (Media Arts)
- Moore Building (Management, 12 Media Arts)
- 13 Moore Annex (Management)
- 14 **Boiler House**
- 15 International Building (English, European Studies, French, German, Hispanic Studies, Italian & Cafe Jules)
- 16 Arts Building (Social & Political Science, CEMS)
- 17 McCrea Building (Classics, Computer Science, History, Mathematics)

- 25 Noh Theatre (Drama)
- Estates Workshop 26
- 27 **Bedford Library**
- 30 Bourne Annex (Psychology)
- 31 Bourne Laboratory (Biochemistry, Biology, Chemistry)
- 32/3 Munro Fox Lecture Room & Laboratory (Geography)
- 34 Wolfson Laboratory (Biochemistry, Psychology)
- Queen's Building (Geography, 35 Geology)
- Queen's Annex (Geography, Geology) 36
- 37 **Electron Microscopy Unit**

- 50 Swimming Pool Lecture Hall
- Highfield Court 55
- 56 Penrose Court
- 57 **Highfield Close**
- Wetton's Terrace (Music) 62
- Wetton's Annex 63
- Orchard Cottage, Little 64 **Echoes Nursery**
- Woodlands (Music) 65
- 70 Elm Lodge
- **Beeches** 72
- 73 Chestnuts
- 74 Sutherland House (Drama & Theatre)